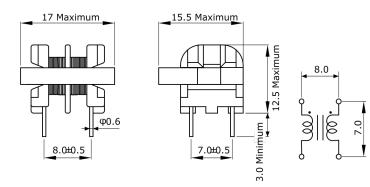

## SU9HD-25018

Aliases (UALSU9HD250180)

KEMET, SU-9HD, AC Line Filters, Common Mode, 0.01799 mH

Click here for the 3D model.

| Dimensions |              |
|------------|--------------|
| L          | 17mm MAX     |
| Т          | 15.5mm MAX   |
| Н          | 12.5mm MAX   |
| LL         | 3mm MAX      |
| S          | 8mm +/-0.5mm |
| S1         | 7mm +/-0.5mm |
| Wire Size  | 0.37mm       |