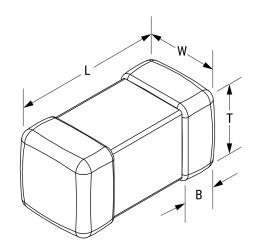

L0805C100KDWST Aliases (L0805C100KDWST) KEMET, L-DWS, Power, 10 uH, 10%

Click here for the 3D model.

| Dimensions | ,               |
|------------|-----------------|
| Chip Size  | 0805            |
| L          | 2mm +/-0.2mm    |
| W          | 1.25mm +/-0.2mm |
| Т          | 1.25mm +/-0.2mm |
| LL         | 0.5mm +/-0.2mm  |
| В          | 0.5mm +/-0.2mm  |