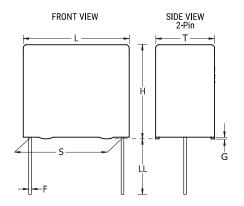

## KEMET Part Number: F611FB335J250Z

## F611, Film, Metallized Polyester, General Purpose, 3.3 uF, 5%, 250 VDC, 85°C, Lead Spacing = 27.5mm

| Dimensions |                 |
|------------|-----------------|
| L          | 31.5mm -0.7mm   |
| Н          | 17mm -0.7mm     |
| Т          | 9mm -0.7mm      |
| S          | 27.5mm +/-0.4mm |
| LL         | 4mm +2mm        |
| F          | 0.8mm +/-0.05mm |
| G          | 0.5mm NOM       |