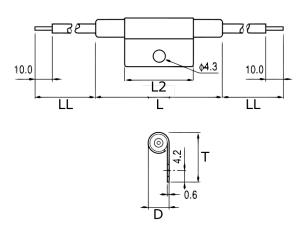

Click here for the 3D model.

| Dimensions |            |
|------------|------------|
| D          | 7.65mm NOM |
| L          | 54mm NOM   |
| L2         | 34mm NOM   |
| T          | 18.8mm MAX |
| LL         | 200mm NOM  |