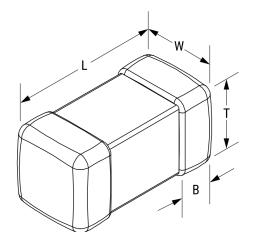

L1210R330MDWIT Aliases (L1210R330MDWIT) KEMET, L-DWI, Power, 33 uH, 20%

Click here for the 3D model.

| Dimensions | ,              |
|------------|----------------|
| Chip Size  | 1210           |
| L          | 3.2mm +/-0.2mm |
| W          | 2.5mm +/-0.2mm |
| Т          | 2.5mm +/-0.2mm |
| LL         | 0.6mm +/-0.3mm |
| В          | 0.6mm +/-0.3mm |