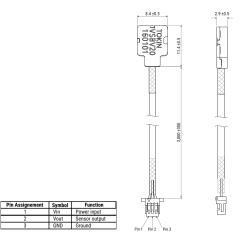

VS-BV203-B

Aliases (USEVBV203B0000)

KEMET, VS-B, Vibration, Metal Sealed, Piezoelectric, Propietary Piezo Ceramic Material, Built-in Amplifier, Integrated Cable

Click here for the 3D model.

| Dimensions |                 |
|------------|-----------------|
| L          | 11.4mm +/-0.5mm |
| W          | 8.4mm +/-0.5mm  |
| Т          | 2.9mm +/-0.5mm  |

| General Information |                                                                            |  |
|---------------------|----------------------------------------------------------------------------|--|
| Series              | VS-B                                                                       |  |
| Туре                | Vibration                                                                  |  |
| Style               | Metal Sealed                                                               |  |
| Description         | Vibration Sensor                                                           |  |
| Features            | Propietary Piezo Ceramic Material, Built-in Amplifier,<br>Integrated Cable |  |
| RoHS                | With Exemptions                                                            |  |
| REACH               | SVHC (PZT - CAS 12626-81-2)                                                |  |
| SCIP<br>Number      | 640fe643-8c06-4489-831d-d384ddba7405                                       |  |

| Specifications       |                        |  |  |  |
|----------------------|------------------------|--|--|--|
| Temperature Range    | -25/+75°C              |  |  |  |
| Power Supply Voltage | 3 - 5.5 VDC            |  |  |  |
| Sensitivity          | 20 mV/m/s <sup>2</sup> |  |  |  |
| Frequency Range      | 10 - 15,000 Hz         |  |  |  |
| Measuring Range      | +/-50 m/s²             |  |  |  |