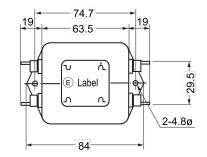

Click here for the 3D model.

| Dimensions |            |  |
|------------|------------|--|
| L          | 84mm NOM   |  |
| W          | 51.3mm NOM |  |
| Н          | 38mm NOM   |  |
| Lead       | Fast On    |  |