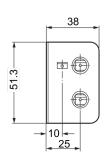

Click here for the 3D model.

| Dimensions |            |  |
|------------|------------|--|
| L          | 84mm NOM   |  |
| W          | 51.3mm NOM |  |
| Н          | 38mm NOM   |  |
| Lead       | Fast On    |  |