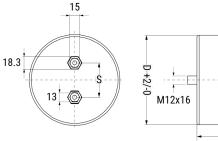

| Packaging Specifications |               |  |
|--------------------------|---------------|--|
| Mounting                 | Bolt - M12x16 |  |
| Packaging                | Bulk, Bag     |  |
| Packaging Quantity       | 2             |  |