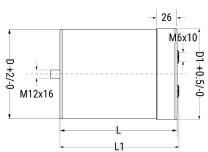

Click here for the 3D model.

| Dimensions |               |
|------------|---------------|
| D          | 136mm +2mm    |
| L          | 347mm +/-2mm  |
| L1         | 350mm +/-2mm  |
| S          | 50mm +/-0.3mm |
| D1         | 139mm +0.5mm  |

| Packaging Specifications |               |  |
|--------------------------|---------------|--|
| Mounting                 | Bolt - M12x16 |  |
| Packaging                | Bulk, Bag     |  |
| Packaging Quantity       | 2             |  |