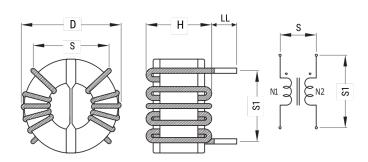

## SC-15-E350H

Aliases (UALSC15E350H00)

KEMET, SC, AC Line Filters, Common Mode, 3.5 mH

Click here for the 3D model.

| Dimensions |             |
|------------|-------------|
| D          | 50mm MAX    |
| Н          | 28mm MAX    |
| LL         | 15mm +/-2mm |
| S          | 20mm NOM    |
| S1         | 40mm NOM    |
| Wire Size  | 1.6mm       |