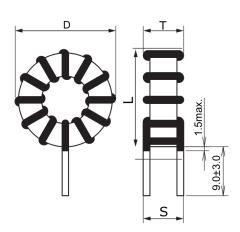

## SHBC13-1R2A0127V

Aliases (UALS131R2A0127)

KEMET, SHBC, AC Line Filters, Normal Mode, 0.127 mH, 20%

Click here for the 3D model.

| Dimensions |            |  |
|------------|------------|--|
| D          | 30mm MAX   |  |
| L          | 30mm MAX   |  |
| Т          | 30mm MAX   |  |
| LL         | 9mm +/-3mm |  |
| S          | 12mm NOM   |  |
| Wire Size  | 1.2mm      |  |