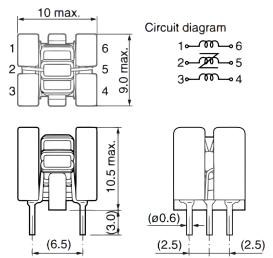

## SH-S132

Aliases (UDLSH00S132000)

KEMET, SH, DC Line Filters, Common Mode, 1700 nH

| Click | here | tor | the | 3D | model |
|-------|------|-----|-----|----|-------|

| Dimensions |              |  |
|------------|--------------|--|
| L          | 9mm MAX      |  |
| W          | 10mm MAX     |  |
| Н          | 10.5mm MAX   |  |
| LL         | 3mm +/-0.7mm |  |
| S          | 6.5mm MAX    |  |

| Specifications    |           |
|-------------------|-----------|
| Voltage DC        | 50 VDC    |
| Inductance        | 1.7 uH    |
| Temperature Range | -25/+80°C |
| DC Resistance     | 81 mOhms  |