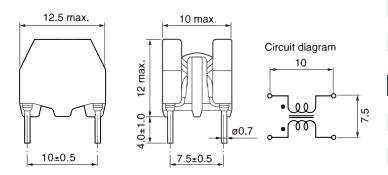

Click here for the 3D model.

| Dimensions |               |
|------------|---------------|
| L          | 12.5mm MAX    |
| W          | 10mm MAX      |
| Н          | 12mm MAX      |
| LL         | 4mm +/-1mm    |
| S          | 10mm +/-0.5mm |