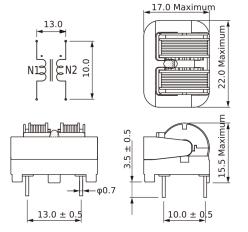

## SSHB10H-07120

Aliases (UALSB107120000)

KEMET, SSHB10H, AC Line Filters, Dual Mode, 12 mH

Click here for the 3D model.

**Component Weight** 

| Dimensions |                |
|------------|----------------|
| L          | 22mm MAX       |
| т          | 17mm MAX       |
| Н          | 15.5mm MAX     |
| LL         | 3.5mm +/-0.5mm |
| S          | 13mm +/-0.5mm  |
| S1         | 10mm NOM       |
| Wire Size  | 0.28mm         |