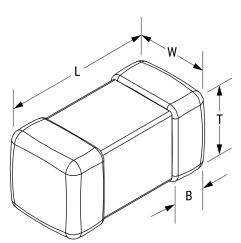

## L1007C101KDWIT

Aliases (L1007C101KDWIT)

KEMET, L-DWI, Power, 100 uH, 10%

Click here for the 3D model.

| Dimensions | ,              |
|------------|----------------|
| Chip Size  | 1007           |
| L          | 2.5mm +/-0.2mm |
| W          | 1.8mm +/-0.2mm |
| Т          | 1.8mm +/-0.2mm |
| LL         | 0.5mm +/-0.2mm |
| В          | 0.5mm +/-0.2mm |