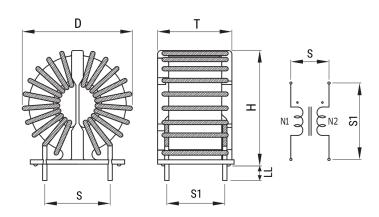

## SC-07-30JM

Aliases (UALSC0730JM000)

KEMET, SC-J, AC Line Filters, Common Mode, 3 mH

Click here for the 3D model.

| Dimensions |              |
|------------|--------------|
| D          | 33mm MAX     |
| Т          | 23mm MAX     |
| Н          | 33mm MAX     |
| LL         | 3.8mm +/-1mm |
| S          | 18mm NOM     |
| S1         | 16mm NOM     |
| Wire Size  | 1mm          |