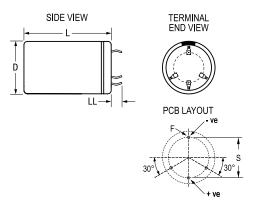

| Dimensions |                 |  |
|------------|-----------------|--|
| D          | 35mm +1mm       |  |
| L          | 50mm +/-2mm     |  |
| S          | 22.5mm +/-0.1mm |  |
| LL         | 6.3mm +/-1mm    |  |
| F          | 2mm +/-0.1mm    |  |