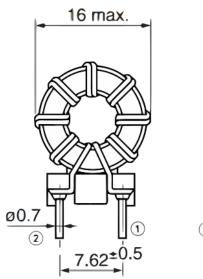

## **ST-101A**

Aliases (UDLST00101A000)

KEMET, ST, DC Line Filters, Common Mode

Click here for the 3D model.

| Dimensions |                 |  |
|------------|-----------------|--|
| L          | 16mm MAX        |  |
| W          | 10.5mm MAX      |  |
| LL         | 4mm +/-0.5mm    |  |
| S          | 5.08mm +/-0.5mm |  |