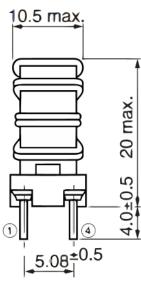

## **ST-101A**

Aliases (UDLST00101A000)

KEMET, ST, DC Line Filters, Common Mode

Click here for the 3D model.

| Dimensions |                 |  |
|------------|-----------------|--|
| L          | 16mm MAX        |  |
| W          | 10.5mm MAX      |  |
| LL         | 4mm +/-0.5mm    |  |
| S          | 5.08mm +/-0.5mm |  |