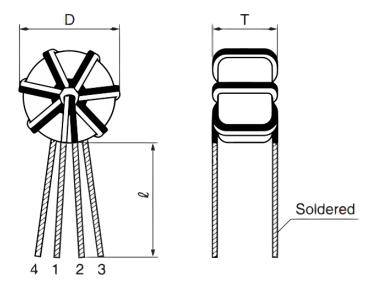

Click here for the 3D model.

| Dimensions |             |
|------------|-------------|
| L          | 11mm MAX    |
| Т          | 7.5mm MAX   |
| Н          | 11mm MAX    |
| LL         | 10mm +/-3mm |