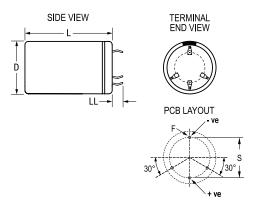

| Dimensions |                 |
|------------|-----------------|
| D          | 35mm +1mm       |
| L          | 80mm +/-2mm     |
| S          | 22.5mm +/-0.1mm |
| LL         | 6.3mm +/-1mm    |
| F          | 2mm +/-0.1mm    |