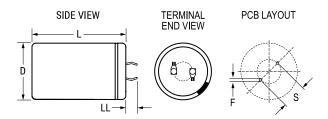

| Dimensions |               |  |
|------------|---------------|--|
| D          | 25mm +1mm     |  |
| L          | 30mm +/-2mm   |  |
| S          | 10mm +/-0.1mm |  |
| LL         | 4mm +/-1mm    |  |
| F          | 2mm +/-0.1mm  |  |