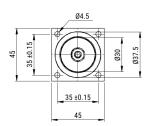

## FLLDH100A025I0

KEMET, FLLDH, EMI/RFI Filters, Power, 250 VAC, 440 V, 100 A

Click here for the 3D model.

| Dimensions |                   |
|------------|-------------------|
| Α          | 77.5mm MIN        |
| В          | 180mm MIN         |
| D1         | Threaded Studs M8 |