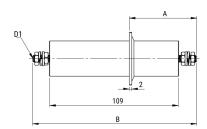

## FLLDH100A025I0

KEMET, FLLDH, EMI/RFI Filters, Power, 250 VAC, 440 V, 100 A

Click here for the 3D model.

| Dimensions |                   |
|------------|-------------------|
| Α          | 77.5mm MIN        |
| В          | 180mm MIN         |
| D1         | Threaded Studs M8 |