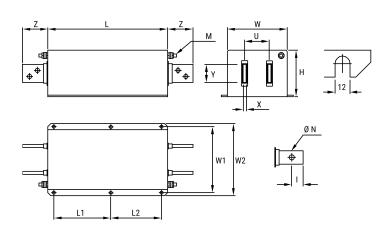

Click here for the 3D model.

| Dimensions |                    |  |
|------------|--------------------|--|
| L          | 300mm NOM          |  |
| W          | 130mm NOM          |  |
| н          | 100mm NOM          |  |
| L1         | 130mm NOM          |  |
| L2         | 110mm NOM          |  |
| W1         | 155mm NOM          |  |
| W2         | 180mm NOM          |  |
| U          | 70mm NOM           |  |
| Х          | 5mm NOM            |  |
| Y          | 20mm NOM           |  |
| Z          | 58mm NOM           |  |
| I          | 15mm NOM           |  |
| Ν          | 9mm NOM            |  |
| M (Earth)  | Threaded Studs M10 |  |
|            |                    |  |