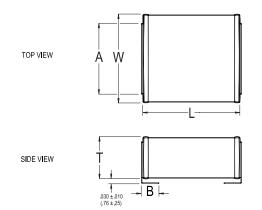

## KEMET Part Number: SM22B103M202B

(SM22B103M202)

KPS SM SMD Indust X7R HV, Ceramic, 0.01 uF, 20%, 2000 VDC, X7R, SMD, Fixed, High Volt, Low ESR, Leaded, Industrial, SM22

| Dimensions |                    |
|------------|--------------------|
| Chip Size  | SM22               |
| L          | 6.35mm +/-0.508mm  |
| W          | 5.08mm +/-0.508mm  |
| Т          | 4.572mm MAX        |
| Α          | 2.54mm MAX         |
| В          | 1.016mm +/-0.254mm |