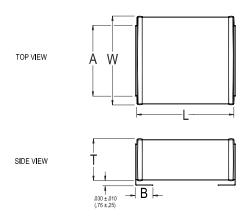

## **KEMET Part Number: SM36B155M102B**

(SM36B155M102)

KPS SM SMD Indust X7R HV, Ceramic, 1.5 uF, 20%, 1000 VDC, X7R, SMD, Fixed, High Volt, Low ESR, Leaded, Industrial, SM36

| Dimensions |                    |  |
|------------|--------------------|--|
| Chip Size  | SM36               |  |
| L          | 34.29mm +/-0.762mm |  |
| W          | 15.24mm +/-0.762mm |  |
| Т          | 5.588mm MAX        |  |
| Α          | 12.7mm MAX         |  |
| В          | 2.54mm +/-0.508mm  |  |