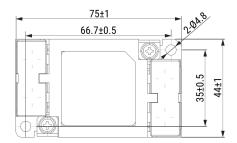

## GTX-2060-Y03

KEMET, GTX, EMI/RFI Filters, Noise Suppression, 250 VAC, 560 VDC, 6 A, 75x44x25mm

Click here for the 3D model.

| Dimensions |                 |
|------------|-----------------|
| L          | 75mm +/-1mm     |
| W          | 44mm +/-1mm     |
| Н          | 25mm +/-1mm     |
| S          | 17.6mm NOM      |
| L1         | 66.7mm +/-0.5mm |
| W1         | 35mm +/-0.5mm   |