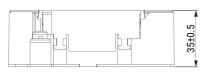

## GTX-2060-Y03

KEMET, GTX, EMI/RFI Filters, Noise Suppression, 250 VAC, 560 VDC, 6 A, 75x44x25mm

Click here for the 3D model.

| Dimensions |                 |
|------------|-----------------|
| L          | 75mm +/-1mm     |
| W          | 44mm +/-1mm     |
| Н          | 25mm +/-1mm     |
| S          | 17.6mm NOM      |
| L1         | 66.7mm +/-0.5mm |
| W1         | 35mm +/-0.5mm   |