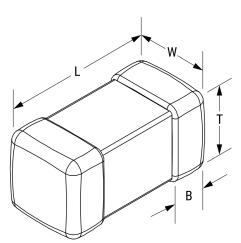

## L0806C101KDWIT

Aliases (L0806C101KDWIT)

KEMET, L-DWI, Power, 100 uH, 10%

Click here for the 3D model.

| Dimensions |                |
|------------|----------------|
| Chip Size  | 0806           |
| L          | 2mm +/-0.2mm   |
| W          | 1.6mm +/-0.2mm |
| Т          | 1.6mm +/-0.2mm |
| LL         | 0.5mm +/-0.2mm |
| В          | 0.5mm +/-0.2mm |