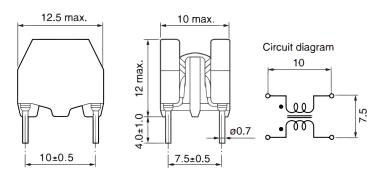

Click here for the 3D model.

| Dimensions |               |
|------------|---------------|
| L          | 12.5mm MAX    |
| W          | 10mm MAX      |
| н          | 12mm MAX      |
| LL         | 4mm +/-1mm    |
| S          | 10mm +/-0.5mm |