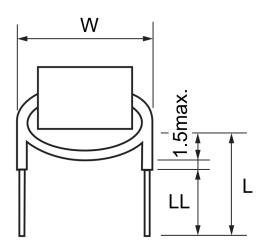

Specifications

Click here for the 3D model.

| Dimensions |              |  |
|------------|--------------|--|
| L          | 10mm MAX     |  |
| W          | 9mm MAX      |  |
| LL         | 5mm +/-1.5mm |  |
| Wire Size  | 0.51mm       |  |