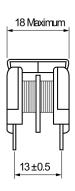

Click here for the 3D model.

| Dimensions |               |  |
|------------|---------------|--|
| L          | 18mm MAX      |  |
| Т          | 16mm MAX      |  |
| Н          | 20mm MAX      |  |
| LL         | 4mm MIN       |  |
| S          | 13mm +/-0.5mm |  |
| S1         | 10mm +/-0.5mm |  |
| Wire Size  | 0.45mm        |  |