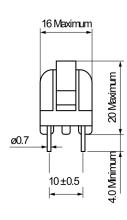

Click here for the 3D model.

| Dimensions |               |  |
|------------|---------------|--|
| L          | 18mm MAX      |  |
| Т          | 16mm MAX      |  |
| Н          | 20mm MAX      |  |
| LL         | 4mm MIN       |  |
| S          | 13mm +/-0.5mm |  |
| S1         | 10mm +/-0.5mm |  |
| Wire Size  | 0.45mm        |  |