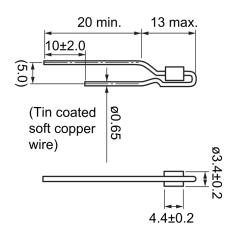

| Specifications    |           |
|-------------------|-----------|
| Temperature Range | -20/+70°C |

Click here for the 3D model.

| Dimensions |                |  |
|------------|----------------|--|
| D          | 3.4mm +/-0.2mm |  |
| L          | 13mm MAX       |  |
| LL         | 20mm MIN       |  |
| S          | 5mm NOM        |  |
| L2         | 4.4mm +/-0.2mm |  |