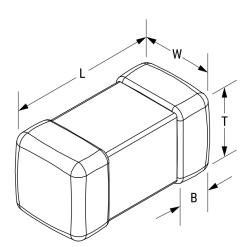

## L1007C221MDWIT

Aliases (L1007C221MDWIT)

KEMET, L-DWI, Power, 220 uH, 20%

Click here for the 3D model.

| Dimensions |                |
|------------|----------------|
| Chip Size  | 1007           |
| L          | 2.5mm +/-0.2mm |
| W          | 1.8mm +/-0.2mm |
| Т          | 1.8mm +/-0.2mm |
| LL         | 0.5mm +/-0.2mm |
| В          | 0.5mm +/-0.2mm |