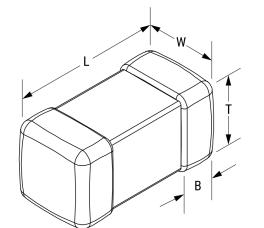

L1007C2R2MDWIT Aliases (L1007C2R2MDWIT)

KEMET, L-DWI, Power, 2.2 uH, 20%

Click here for the 3D model.

| Dimensions |                |
|------------|----------------|
| Chip Size  | 1007           |
| L          | 2.5mm +/-0.2mm |
| W          | 1.8mm +/-0.2mm |
| Т          | 1.8mm +/-0.2mm |
| LL         | 0.5mm +/-0.2mm |
| В          | 0.5mm +/-0.2mm |