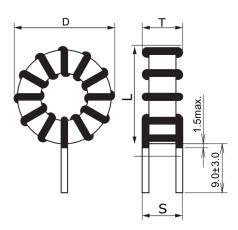

## SHBC24N-2R1B0039V

Aliases (UALS4N2R1B0039)

KEMET, SHBC, AC Line Filters, Normal Mode, 0.039 mH, 20%

Click here for the 3D model.

| Dimensions |            |
|------------|------------|
| D          | 50.1mm MAX |
| L          | 50.1mm MAX |
| Т          | 50.1mm MAX |
| LL         | 9mm +/-3mm |
| S          | 20mm NOM   |
| Wire Size  | 2.1mm x 2P |