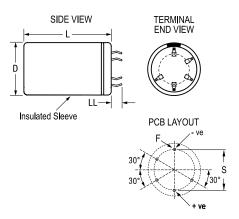

## ALC10, Aluminum Electrolytic, 1,500 uF, 20%, 250 VDC, -40/+85°C

| General Information |                                      |
|---------------------|--------------------------------------|
| Series:             | ALC10                                |
| Dielectric:         | Aluminum Electrolytic                |
| Description:        | Snap-In, Aluminum Electrolytic       |
| RoHS:               | Yes                                  |
| Lead:               | 5 Pin                                |
| AEC-Q200:           | No                                   |
| Component Weight:   | 95 g                                 |
| Notes:              | Dimensions D And L Include Sleeving. |
| Shelf Life:         | 156 Weeks                            |

| Dimensions |               |  |
|------------|---------------|--|
| D          | 40mm +1mm     |  |
| L          | 55mm +/-2mm   |  |
| S          | 25mm +/-0.1mm |  |
| LL         | 6.3mm +/-1mm  |  |
| F          | 2mm +/-0.1mm  |  |