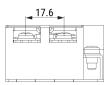

## GTX-2200-Y03

KEMET, GTX, EMI/RFI Filters, Noise Suppression, 250 VAC, 560 VDC, 20 A, 75x44x25mm

Click here for the 3D model.

| Dimensions |                 |
|------------|-----------------|
| L          | 75mm +/-1mm     |
| W          | 44mm +/-1mm     |
| Н          | 25mm +/-1mm     |
| S          | 17.6mm NOM      |
| L1         | 66.7mm +/-0.5mm |
| W1         | 35mm +/-0.5mm   |