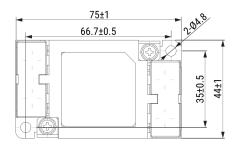

## GTX-2200-Y03

KEMET, GTX, EMI/RFI Filters, Noise Suppression, 250 VAC, 560 VDC, 20 A, 75x44x25mm

Click here for the 3D model.

| Dimensions |                 |
|------------|-----------------|
| L          | 75mm +/-1mm     |
| W          | 44mm +/-1mm     |
| Н          | 25mm +/-1mm     |
| S          | 17.6mm NOM      |
| L1         | 66.7mm +/-0.5mm |
| W1         | 35mm +/-0.5mm   |