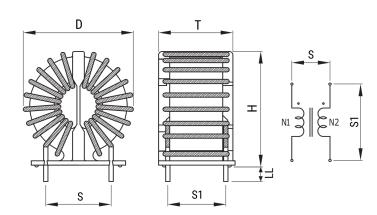

## SC-20-E085JM

Aliases (UALSC20E085JM0)

KEMET, SC-J, AC Line Filters, Common Mode, 1.2 mH

Click here for the 3D model.

| Dimensions |            |
|------------|------------|
| D          | 46mm MAX   |
| Т          | 32mm MAX   |
| Н          | 46mm MAX   |
| LL         | 5mm +/-2mm |
| S          | 18mm NOM   |
| S1         | 22mm NOM   |
| Wire Size  | 2.1mm      |

| Packaging Specifications |      |
|--------------------------|------|
| Packaging                | Tray |
| Packaging Quantity       | 60   |
| Component Weight         | 90 q |

| General Information | on                                          |
|---------------------|---------------------------------------------|
| Series              | SC-J                                        |
| Style               | Through-Hole                                |
| RoHS                | Yes                                         |
| Notes               | Lead Spacing (S/S1) Are For Reference Only. |
| Miscellaneous       | Temperature Rise Maximum: 46 K              |
| Core                | Mn-Zn Ferrite                               |

| Specifications    |                 |
|-------------------|-----------------|
| Voltage AC        | 250 VAC         |
| Inductance        | 1.2 mH (10 kHz) |
| Current           | 20 A            |
| Temperature Range | -25/+120°C      |
| DC Resistance     | 6 mOhms         |