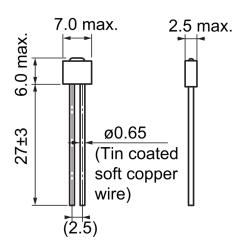

| Specifications    |           |
|-------------------|-----------|
| Temperature Range | -20/+70°C |

Click here for the 3D model.

| Dimensions |             |
|------------|-------------|
| D          | 2.5mm MAX   |
| L          | 6mm MAX     |
| W          | 7mm MAX     |
| LL         | 27mm +/-3mm |
| S          | 2.5mm NOM   |
| Wire Size  | 0.65mm      |