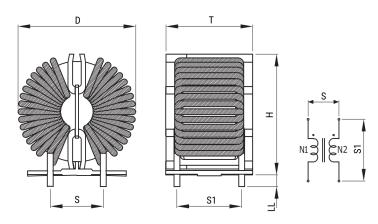

## SCR22-100-1R3A015J

Aliases (UALCB1R3A015J0)

KEMET, SCR22, AC Line Filters, Common Mode, 1.5 mH

| Click | horo | for | tho. | 20 | modal |
|-------|------|-----|------|----|-------|

| Dimensions |            |
|------------|------------|
| D          | 32mm MAX   |
| Т          | 24mm MAX   |
| Н          | 31mm MAX   |
| LL         | 5mm +/-2mm |
| S          | 14mm NOM   |
| S1         | 18mm NOM   |
| Wire Size  | 1.3mm      |