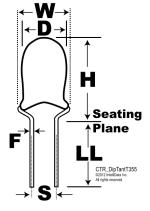

Click here for the 3D model.

| Dimensions |                  |
|------------|------------------|
| D          | 4.5mm            |
| W          | 6.35mm +/-0.64mm |
| н          | 8.6mm            |
| S          | 3.18mm +/-0.38mm |
| LL         | 4.75mm +/-0.81mm |
| F          | 0.5mm +/-0.05mm  |