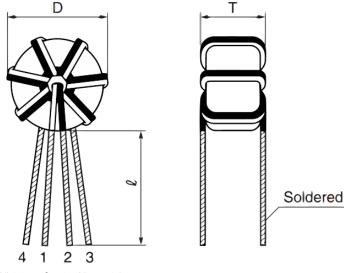

Click here for the 3D model.

| Dimensions |            |  |
|------------|------------|--|
| L          | 7.5mm MAX  |  |
| Т          | 5mm MAX    |  |
| Н          | 7.5mm MAX  |  |
| LL         | 4mm +/-2mm |  |