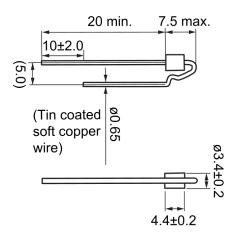

| Specifications    |           |
|-------------------|-----------|
| Temperature Range | -20/+70°C |

Click here for the 3D model.

| Dimensions |                |
|------------|----------------|
| D          | 3.4mm +/-0.2mm |
| L          | 7.5mm NOM      |
| LL         | 20mm MIN       |
| S          | 5mm NOM        |
| L2         | 4.4mm +/-0.2mm |