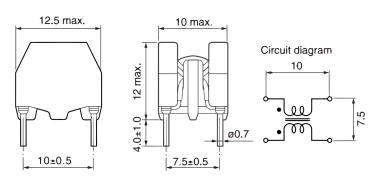

Click here for the 3D model.

| Dimensions |               |  |
|------------|---------------|--|
| L          | 12.5mm MAX    |  |
| W          | 10mm MAX      |  |
| Н          | 12mm MAX      |  |
| LL         | 4mm +/-1mm    |  |
| S          | 10mm +/-0.5mm |  |