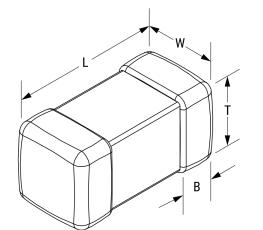

L0806C220MDWIT Aliases (L0806C220MDWIT)

KEMET, L-DWI, Power, 22 uH, 20%

Click here for the 3D model.

| Dimensions | ,              |
|------------|----------------|
| Chip Size  | 0806           |
| L          | 2mm +/-0.2mm   |
| W          | 1.6mm +/-0.2mm |
| Т          | 1.6mm +/-0.2mm |
| LL         | 0.5mm +/-0.2mm |
| В          | 0.5mm +/-0.2mm |