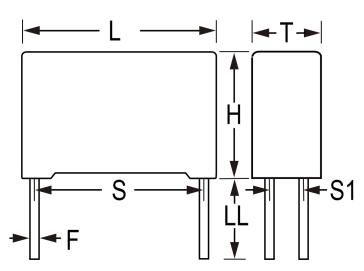

## C4AQLLW5160M33K

C4AQ-M, Film, Metallized Polypropylene, Automotive DC Link, 16 uF, 10%, 500 VDC, 85°C, Lead Spacing = 37.5mm

Click here for the 3D model.

| Dimensions | ,                  |
|------------|--------------------|
| L          | 41.5mm +0.6/-0.7mm |
| Н          | 19mm +0.2/-0.7mm   |
| Т          | 24mm +0.4/-0.7mm   |
| S          | 37.5mm +/-0.4mm    |
| S1         | 10.2mm +/-0.4mm    |
| LL         | 6mm +0/-2mm        |
| F          | 1.2mm +/-0.05mm    |