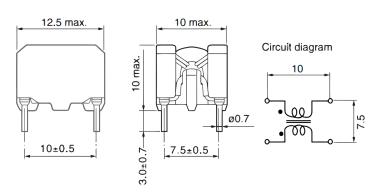

Click here for the 3D model.

| Dimensions |               |  |
|------------|---------------|--|
| L          | 12.5mm MAX    |  |
| W          | 10mm MAX      |  |
| Н          | 10mm MAX      |  |
| LL         | 4mm +/-1mm    |  |
| S          | 10mm +/-0.5mm |  |