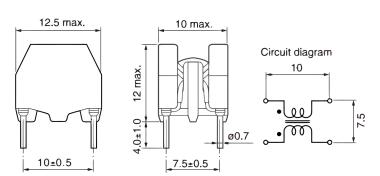

Click here for the 3D model.

| Dimensions |               |  |
|------------|---------------|--|
| L          | 12.5mm MAX    |  |
| W          | 10mm MAX      |  |
| Н          | 12mm MAX      |  |
| LL         | 4mm +/-1mm    |  |
| S          | 10mm +/-0.5mm |  |