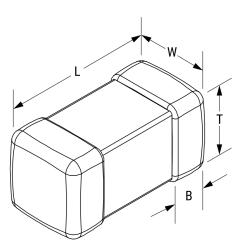

## L1007C151MDWIT

Aliases (L1007C151MDWIT)

KEMET, L-DWI, Power, 150 uH, 20%

Click here for the 3D model.

| Dimensions |                |
|------------|----------------|
| Chip Size  | 1007           |
| L          | 2.5mm +/-0.2mm |
| W          | 1.8mm +/-0.2mm |
| Т          | 1.8mm +/-0.2mm |
| LL         | 0.5mm +/-0.2mm |
| В          | 0.5mm +/-0.2mm |