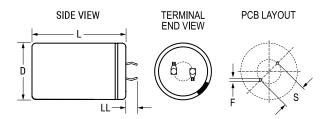

| Dimensions |               |
|------------|---------------|
| D          | 25mm +1mm     |
| L          | 30mm +/-2mm   |
| S          | 10mm +/-0.1mm |
| LL         | 4mm +/-1mm    |
| F          | 2mm +/-0.1mm  |