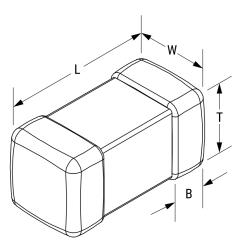

## L1210R1R0MDWIT

Aliases (L1210R1R0MDWIT)

KEMET, L-DWI, Power, 1uH, 20%

Click here for the 3D model.

| Dimensions |                |
|------------|----------------|
| Chip Size  | 1210           |
| L          | 3.2mm +/-0.2mm |
| W          | 2.5mm +/-0.2mm |
| Т          | 2.5mm +/-0.2mm |
| LL         | 0.6mm +/-0.3mm |
| В          | 0.6mm +/-0.3mm |