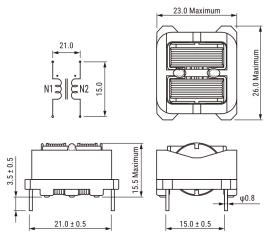

## SSHB21HS-05440

Aliases (UALSB2S0544000)

KEMET, SSHB21HS, AC Line Filters, Dual Mode, 44 mH

Click here for the 3D model.

| Dimensions |                |
|------------|----------------|
| L          | 26mm MAX       |
| Т          | 23mm MAX       |
| Н          | 15.5mm MAX     |
| LL         | 3.5mm +/-0.5mm |
| S          | 21mm +/-0.5mm  |
| S1         | 15mm NOM       |
| Wire Size  | 0.23mm         |